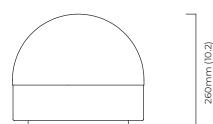

# LUCID 300 TABLE

Designed by Michaël Verheyden for CTO Lighting and inspired by Parisian Brasseries reinterpreted using a palette of luxurious materials such as alabaster satin brass, bronze, or satin brass with oxidized silver.

## FINISH

honed alabaster oxidised silvered brass base LUCTA3HAOS

honed alabaster satin brass metal work LUCTA3HASB

honed alabaster bronze metal work LUCTA3HABZ

### FLEX

2000mm cord set with black flex and inline dimmer

#### BULBS

240v - 1 x E27, 8w - 2700k - LED ONLY 120v - 1 x E26, 8w - 2700k - LED ONLY (no bulbs supplied)

## WEIGHT

9kg (19.8lbs)

#### DESIGNER

Michaël Verheyden

## CERTIFICATION

CE cULus

E492309