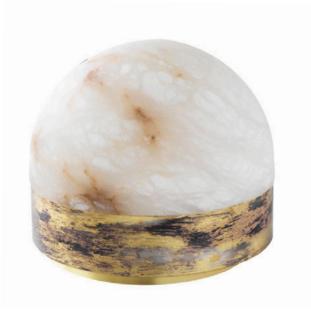

# LUCID 300 TABLE

Designed by Michaël Verheyden for CTO Lighting and inspired by Parisian Brasseries reinterpreted using a palette of luxurious materials such as alabaster satin brass, bronze, or satin brass with oxidized silver.

## FINISH

honed alabaster oxidised silvered brass base LUCTA3HAOS

honed alabaster satin brass metal work LUCTA3HASB

honed alabaster bronze metal work LUCTA3HABZ