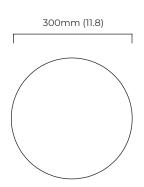

# LUCID 300 TABLE

Designed by Michaël Verheyden for CTO Lighting and inspired by Parisian Brasseries reinterpreted using a palette of luxurious materials such as alabaster satin brass, bronze, or satin brass with oxidized silver.

## FINISH

honed alabaster oxidised silvered brass base LUCTA3HAOS

honed alabaster satin brass metal work LUCTA3HASB

honed alabaster bronze metal work LUCTA3HABZ

### FLEX

2000mm cord set with black flex and inline dimmer

#### BULBS

240v - 1 x E27, 8w - 2700k - LED ONLY 120v - 1 x E26, 8w - 2700k - LED ONLY (no bulbs supplied)

## WEIGHT

9kg (19.8lbs)

#### DESIGNER

Michaël Verheyden

## CERTIFICATION

CE cULus

E492309